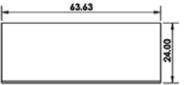

**CR3000EX** is a minimalist design tech-credenza designed for business conference room environments. Featuring three rack bays with twelve rack spaces each and a dedicated heat exhaust fan per bay. Innovative hidden lock design allows for a seamless look while still providing security for your electronics. Can be butted together to span a room or wall.

- Clean minimalist design
- Hidden locks and handles on front
- 3 bays 12U front and rear rack rails 18 3/4" deep
- Locking front and rear doors
- Scratch resistant thermowrap surfaces
- FAN Quiet cooling fan
- Many color options
- Compatible with our mounts (Requires drilling)
- 4" heavy duty ballbearing casters, 2 locking
- Can be butted together to span a room or wall
- Compatible with our video conference tables
- PM2-D Dual monitor mount (42"-70" 200 lbs total max)
- PM2-XL Single XL monitor mount (60"-90 –200 lbs max)
- PB Six outlet power bar with 10 ft. cord
- TVCB Camera bracket for freestanding or wall mount TV's
- CS Wall mount camera or codec shelf
- 9107 Lacing bar (19" long)
- 9031 Vented metal shelf
- 9052 Sliding drawer
- MAGKEY Additional key for hidden locks
- CR-A-DR Credenza acrylic door
- LEV4AX6 6x Levelers for non-mobile applications

Model: CR3000EX Width: 63 5/8" **Depth:** 24" Height: 30 1/8"