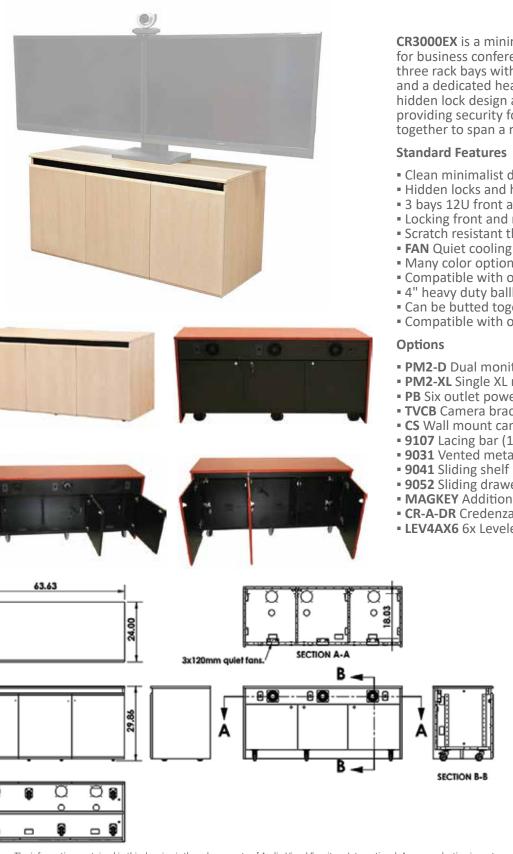

**CR3000EX** is a minimalist design tech-credenza designed for business conference room environments. Featuring three rack bays with twelve rack spaces each and a dedicated heat exhaust fan per bay. Innovative hidden lock design allows for a seamless look while still providing security for your electronics. Can be butted together to span a room or wall.

- Clean minimalist design
- Hidden locks and handles on front
- 3 bays 12U front and rear rack rails 18 3/4" deep
- Locking front and rear doors
- Scratch resistant thermowrap surfaces
- FAN Quiet cooling fan
- Many color options
- Compatible with our mounts (Requires drilling)
- 4" heavy duty ballbearing casters, 2 locking
- Can be butted together to span a room or wall
- Compatible with our video conference tables
- PM2-D Dual monitor mount (42"-70" 200 lbs total max)
- PM2-XL Single XL monitor mount (60"-90 –200 lbs max)
- PB Six outlet power bar with 10 ft. cord
- TVCB Camera bracket for freestanding or wall mount TV's
- CS Wall mount camera or codec shelf
- 9107 Lacing bar (19" long)
- 9031 Vented metal shelf
- 9052 Sliding drawer
- MAGKEY Additional key for hidden locks
- CR-A-DR Credenza acrylic door
- LEV4AX6 6x Levelers for non-mobile applications

Model: CR3000EX Width: 63 5/8" **Depth:** 24" Height: 30 1/8"